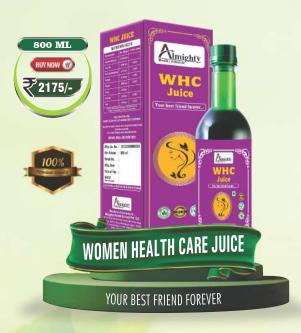

#### **KEY BENEFITS:**

- Immunity booster.
- Support Blood circulation.
- Increases Hemoglobin.
- Support tissue growth.
- Helps in irregular menstruation, dysmenorrhea, abnormal menstruation.
- Very beneficial in Leucorrhea.
- Controls ovary cyst.
- Reduces Cholesterol level.

- Helps in detoxification.
- Relief for Gas Indigestion.
- Reduce high blood pressure.
- Cleanses the kidney, blood, liver.
- Improves liver function.
- Helps to boost energy level.
- Relieves pain and stiffness of arthritis.
- Maintains healthy skin.

#### **DIRECTION FOR USE:**

Take 15ml. twice daily mixed with half glass of water before meal or as directed by Experts.

- Fights Inflammation
- Promotes Heart Health.
- Aids Weight Loss.
- Improves Brain Health.
- Improves Skin Health.
- Improves Digestive Health.
- Improves Vision.
- Strengthens Hair.
- Supports in Cellular Repairing.