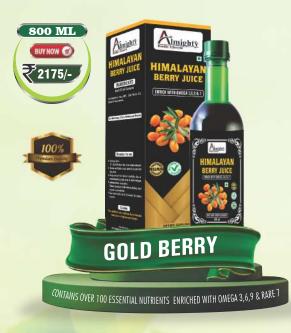

#### **KEY BENEFITS:**

- It helps in the growth of the body and keep you healthy.
- It helps in cells formation process.
- It helps to maintain the insulin level in cold body
- It reduces mental stress.
- It fights against cancer & maintains diabetics
- It provides strength to the muscles.
- It controls thyroid.
- It prevents the growth of brain tumor due to its antioxidant properties.

- It saves the body from radiation, due to its, radio active content.
- It keeps your heart healthy.
- It improves disease resistance power.
- It keeps the joints, eyes, hair, nails, skin & liver healthy.
- It keeps body weight in control.
- It helps in prevention of alzheimer.
- It is beneficial in prevention of psoriasis, eczema, dark circle, pimples.

#### **DIRECTION FOR USE:**

Take 15ml. twice daily mixed with half glass of water before meal or as directed by Experts.

- Helps fight viral infections.
- Helps promote and maintain a healthy immune system.
- Provides antioxidant benefits.
- It contains anti-inflammatory properties.
- Provides relief in the condition of arthritis.
- Curcumin helps in reducing chronic pain.
- Curcumin is a powerful antioxidant and