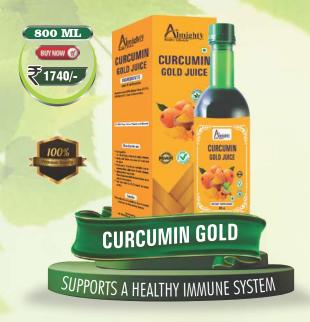

#### **DIRECTION FOR USE:**

Take 15ml. twice daily mixed with half glass of water before meal or as directed by Experts.

- Helps fight viral infections.
- Helps promote and maintain a healthy immune system.
- Provides antioxidant benefits.
- It contains anti-inflammatory properties.
- Provides relief in the condition of arthritis.
- Curcumin helps in reducing chronic pain.
- Curcumin is a powerful antioxidant and

- known to heal wounds.
- Curcumin help in the treatment of cardiovascular problems.
- Curcumin is known to improve skin health.
- Improves brain function and lower the risk of brain diseases.
- Can help prevent (And perhaps even treat) cancer.

#### **DIRECTION FOR USE:**

Take 15ml. twice daily mixed with half glass of water before meal or as directed by Experts.