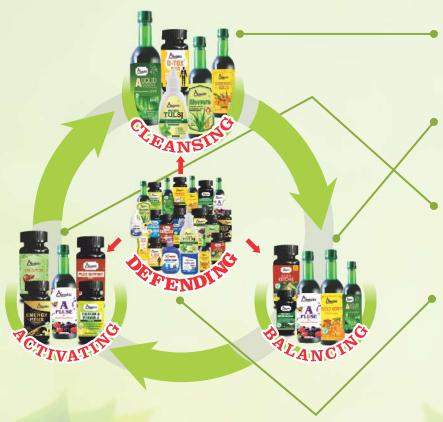

# **ALMIGHTY HEALTH PRINCIPLE**

#### **CLEANSING:**

Removes harmful toxins in order to achieve a clean and harmonious body.

#### **BALANCING:**

Provides balanced and sufficient nutrients to body.

#### **ACTIVATING:**

Provides balanced nutrients to enable the body cells to function.

#### **DEFENDING:**

Activating process and cleansing is repeated for 6 months which enables our body to become strong and healthy. And thus defending the system against toxins.

- Protect cells.
- Scavenges for free radicals.
- Strengthen cell membrane.
- Build proteins.
- Restores antioxidant numbers.
- Strengthens antioxidant numbers.
- Strengthens immune system.
- Enhances cellular communication.
- Strengthens nervous system.
- Reduces the risk of cancer.
- Relieves inflammation.